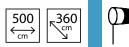

Beaufort Force 4 (Australian)

310 600 cm L  $\leftrightarrow_{cm}$ 

| Projection (Arm Size mm) | Minimum Width | 11277 |
|--------------------------|---------------|-------|
| 1600                     | 1920          |       |
| 1850                     | 2170          |       |
| 2100                     | 2420          | _ t   |
| 2350                     | 2670          | Wall/ |
| 2600                     | 2920          | .4    |
| 3100                     | 3420          |       |
| 3600                     | 3920          | — H   |