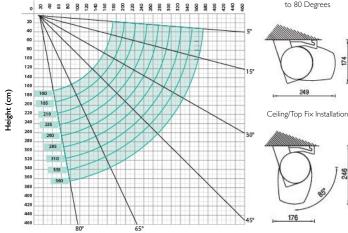

## **FEATURES**

- •
- Can be motorised or manual operated •
- Arm sizes from 1600mm to 3600mm
- •
- Pitch adjustment from 5 to 80 degrees is possible with
- Pitch adjustment from 15 to 85 degrees is possible with •

249

Projection (cm)

Ceiling/Top Fix Installation to 85 Degrees

YOUR GLOBAL AWNING ACCESSORIES DEALER