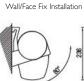

249

Projection (cm)

Ceiling/Top Fix Installation to 85 Degrees

YOUR GLOBAL AWNING ACCESSORIES DEALER