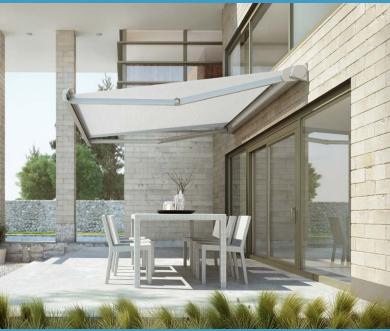

## DOMINA FULL CASSETTE AWNING GLOBAL AWNING ACCESSORIES

## **FEATURES**

- •
- Can be motorised or manual operated •
- Arm sizes from 1600mm to 3600mm
- •
- Pitch adjustment from 5 to 80 degrees is possible with
- Pitch adjustment from 15 to 85 degrees is possible with •