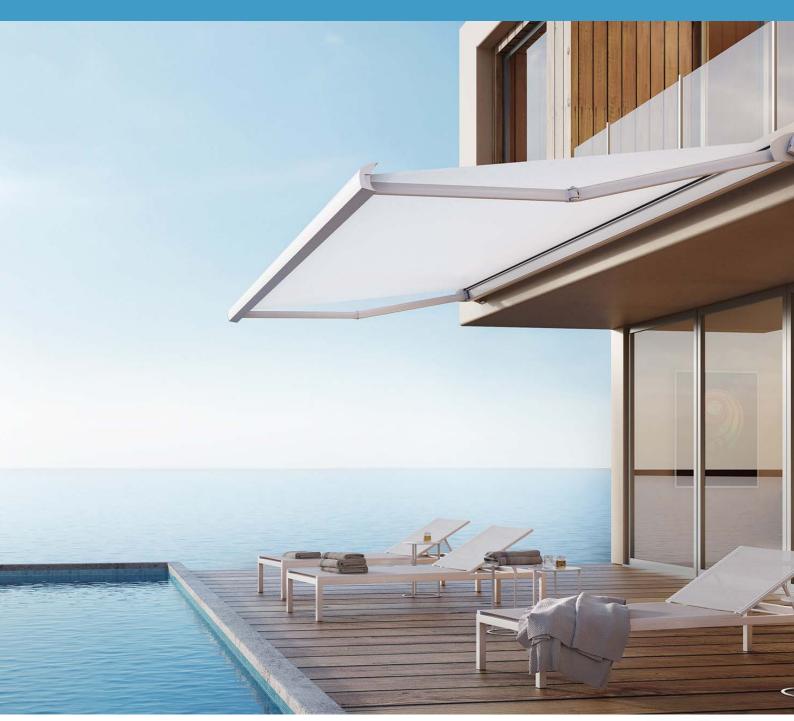

## DOMINA FULL CASSETTE AWNING GLOBAL AWNING ACCESSORIES

## **FEATURES**

- •
- Can be motorised or manual operated •
- Arm sizes from 1600mm to 3600mm
- •
- Pitch adjustment from 5 to 80 degrees is possible with
- Pitch adjustment from 15 to 85 degrees is possible with •